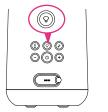

Plug the included charging cable into the jack behind this flap. Plug the other end into a power source, like a computer or a USB charging adapter. The indicator above this jack turns red to show the Dreamweaver is charging.

## 2. TURN ON THE DREAMWEAVER

Press and hold the **O** button on the back of the Dreamweaver.

#### To cycle through these sounds:

Press the **J** button on the back of the Dreamweaver. Each press goes to a different selection.

To adjust the volume: Press the

To turn sounds off: Press and hold the  $\oplus$  button on the back of the Dreamweaver. (If lights are on, they remain on.)

### **USING THE TIMER**

The timer shuts the lights and sound off automatically after a set amount of time.

**To set the timer:** Press the button on the back of the Dreamweaver.

The minutes indicator on the back of the Dreamweaver shows the amount of time on the timer: **15**, **30**, **45**, or **60** minutes.

## **USING THE NIGHTLIGHT**

The Dreamweaver offers four kinds of fun, firefly light modes.

To turn the light on: Press the Q button on the back of the projector.

To change light modes or turn off the light: Press the 9 button repeatedly to cycle through the modes (fade, sparkle, dance, and rhythm) and to turn the light off.