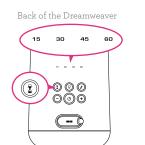

### **USING THE TIMER**

The timer shuts the lights and sound off automatically after a set amount of time.

**To set the timer:** Press the button on the back of the Dreamweaver.

The minutes indicator on the back of the Dreamweaver shows the amount of time on the timer: **15**, **30**, **45**, or **60** minutes.

Press  $\overline{\mathbf{x}}$  to cycle through these options or turn the timer off.