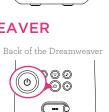

#### To cycle through these sounds:

Press the **J** button on the back of the Dreamweaver. Each press goes to a different selection.

To adjust the volume: Press the

To turn sounds off: Press and hold the  $\oplus$  button on the back of the Dreamweaver. (If lights are on, they remain on.)

- or + button.