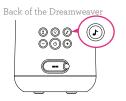

#### To cycle through these sounds:

Press the **J** button on the back of the Dreamweaver. Each press goes to a different selection.

To adjust the volume: Press the

To turn sounds off: Press and hold the  $\oplus$  button on the back of the Dreamweaver. (If lights are on, they remain on.)