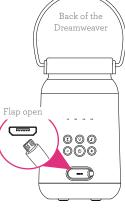

## **1. CHARGE THE DREAMWEAVER**

Before you start using the Dreamweaver for the first time, it's a good idea to charge it completely.

To charge the Dreamweaver: Open the DC IN flap on the back of the Dreamweaver.

Plug the included charging cable into the jack behind this flap. Plug the other end into a power source, like a computer or a USB charging adapter. The indicator above this jack turns red to show the Dreamweaver is charging.

## 2. TURN ON THE DREAMWEAVER

Press and hold the **O** button on the back of the Dreamweaver.